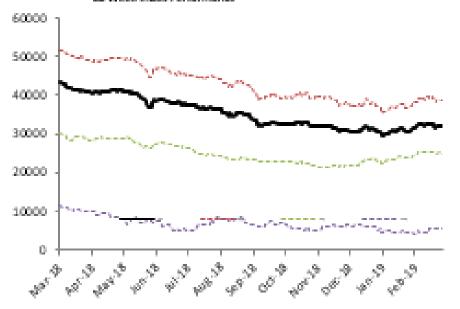

ESTATE                | 0.00%        | -0.25% | 0.96%   | 0.71%   | -0.25%     | -0.25%     | -3.40%  | 0.17%      | -0.60%    |
| ARM Capitalisation Indices |              |        |         |         |            |            |         |            |           |
| Large Cap (Top 10%)        | -0.30%       | 1.37%  | 2.91%   | -6.48%  | 1.83%      | 1.83%      | -24.87% | 0.98%      | -3.76%    |
| Mid Cap (Mid 30%)          | -0.60%       | -0.35% | 13.64%  | 5.60%   | 4.76%      | 4.76%      | -17.59% | 0.73%      | -2.49%    |
| Small Cap (Bottom 60%)     | -2.83%       | -5.32% | -17.01% | -16.41% | -11.54%    | -11.54%    | -52.50% | 5.21%      | -20.91%   |

# **ARM Research**

research@armsecurities.com.ng +234 1 270 1652 7 March 2019 52 Week Index Performance

1 Day Index Beturn





52 Week Index Performance





52 Week Index Performance



52 Week Index Performance

|                                                  |                  |                     |               | 1 day  | 1 week  | 3-month | 6-month | 52 wk   |            |            |          |          |          |          |            |           |
|--------------------------------------------------|------------------|---------------------|---------------|--------|---------|---------|---------|---------|------------|------------|----------|----------|----------|----------|------------|-----------|
|                                                  |                  | Market Cap. (N'mln) | Closing Price | Return | Return  | Return  | Return  | Return  | QTD Return | YTD Return | QTD High | QTD L