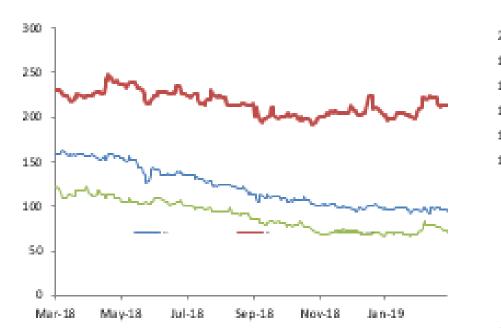

| -0.25% | 0.96%   | 0.71%   | -0.25%     | -0.25%     | -3.40%  | 0.17%      | -0.60%    |
| ARM Capitalisation Indices |              |        |         |         |            |            |         |            |           |
| Large Cap (Top 10%)        | -0.30%       | 1.37%  | 2.91%   | -6.48%  | 1.83%      | 1.83%      | -24.87% | 0.98%      | -3.76%    |
| Mid Cap (Mid 30%)          | -0.60%       | -0.35% | 13.64%  | 5.60%   | 4.76%      | 4.76%      | -17.59% | 0.73%      | -2.49%    |
| Small Cap (Bottom 60%)     | -2.83%       | -5.32% | -17.01% | -16.41% | -11.54%    | -11.54%    | -52.50% | 5.21%      | -20.91%   |

# **ARM Research**

research@armsecurities.com.ng +234 1 270 1652 7 March 2019 52 Week Index Performance

1 Day Index Beturn





52 Week Index Performance





52 Week Index Performance



52 Week Index Performance

|                                                  |                  |                     |               | 1 day  | 1 week  | 3-month | 6-month | 52 wk   |            |            |          |          |          |          |            |           |
|--------------------------------------------------|------------------|---------------------|---------------|--------|---------|---------|---------|---------|------------|------------|----------|----------|----------|----------|------------|-----------|
|                                                  |                  | Market Cap. (N'mln) | Closing Price | Return | Return  | Return  | Return  | Return  | QTD Return | YTD Return | QTD High | QTD Low  | YTD High | YTD Low  | 52 Wk