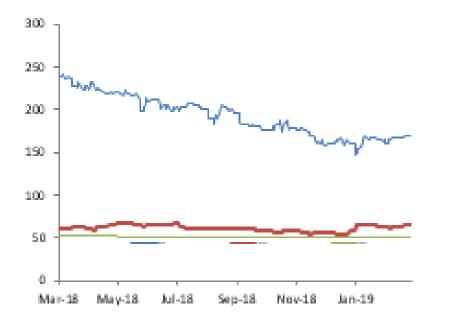

| -0.25% | 0.96%   | 0.71%   | -0.25%     | -0.25%     | -3.40%  | 0.17%      | -0.60%    |
| ARM Capitalisation Indices |              |        |         |         |            |            |         |            |           |
| Large Cap (Top 10%)        | -0.30%       | 1.37%  | 2.91%   | -6.48%  | 1.83%      | 1.83%      | -24.87% | 0.98%      | -3.76%    |
| Mid Cap (Mid 30%)          | -0.60%       | -0.35% | 13.64%  | 5.60%   | 4.76%      | 4.76%      | -17.59% | 0.73%      | -2.49%    |
| Small Cap (Bottom 60%)     | -2.83%       | -5.32% | -17.01% | -16.41% | -11.54%    | -11.54%    | -52.50% | 5.21%      | -20.91%   |

# **ARM Research**

research@armsecurities.com.ng +234 1 270 1652 7 March 2019 52 Week Index Performance

1 Day Index Beturn





52 Week Index Performance





52 Week Index Performance



52 Week Index Performance

|                                                  |                  |                     |               | 1 day  | 1 week  | 3-month | 6-month | 52 wk   |            |            |          |          |          |          |            |           |
|--------------------------------------------------|------------------|---------------------|---------------|--------|---------|---------|---------|---------|------------|------------|----------|----------|----------|----------|------------|-----------|
|                                                  |                  | Market Cap. (N'mln) | Closing Price | Return | Return  | Return  | Return  | Return  | QTD Return | YTD Return | QTD High | QTD Low  | YTD High | YTD Low  | 52