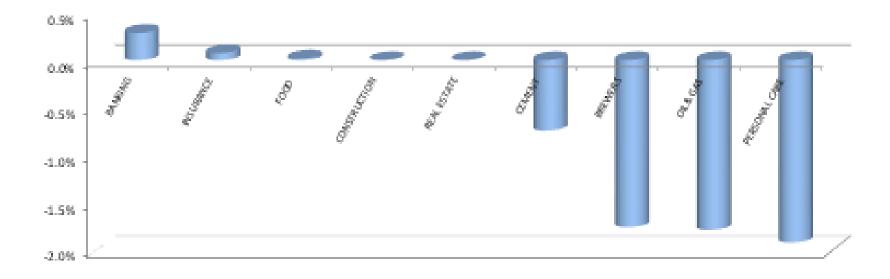

#### Index Performance

|                            |              |        |         |         |            |            |         | 52 Wk      |           |
|----------------------------|--------------|--------|---------|---------|------------|------------|---------|------------|-----------|
|                            |              | 1 Wk   | 3 Month | 6 Month |            |            | 52 Wk   | Volatility | 52 Wk Max |
| ARM Sector Indices         | 1 Day Return | Return | Return  | Return  | QTD Return | YTD Return | Return  | (SD)       | Drawdown  |
| BANKING                    | 0.28%        | 4.26%  | 5.98%   | 3.73%   | 5.45%      | 5.45%      | -23.78% | 1.23%      | -4.57%    |
| BREWERS                    | -1.75%       | -1.06% | -3.71%  | -16.80% | -8.89%     | -8.89%     | -39.58% | 1.78%      | -7.31%    |
| CEMENT                     | -0.74%       | -0.17% | 6.01%   | -13.63% | 2.75%      | 2.75%      | -28.19% | 1.74%      | -8.31%    |
| PERSONAL CARE              | -1.91%       | -8.36% | -1.71%  | -17.57% | -0.55%     | -0.55%     | -43.59% | 1.95%      | -5.80%    |
| CONSTRUCTION               | 0.00%        | 0.00%  | 17.28%  | 6.01%   | 20.15%     | 20.15%     | 6.39%   | 1.35%      | -6.44%    |
| FOOD                       | 0.02%        | 1.77%  | 0.58%   | -0.27%  | 1.69%      | 1.69%      | -6.27%  | 1.54%      | -6.86%    |
| INSURANCE                  | 0.07%        | -1.12% | 6.67%   | -3.85%  | 2.85%      | 2.85%      | -9.88%  | 0.86%      | -2.55%    |
| OIL& GAS                   | -1.78%       | -5.73% | 2.11%   | -1.53%  | -5.10%     | -5.10%     | -21.71% | 1.41%      | -5.45%    |
| REAL ESTATE                | 0.00%        | -0.25% | 0.96%   | 0.71%   | -0.25%     | -0.25%     | -3.40%  | 0.17%      | -0.60%    |
| ARM Capitalisation Indices |              |        |         |         |            |            |         |            |           |
| Large Cap (Top 10%)        | -0.30%       | 1.37%  | 2.91%   | -6.48%  | 1.83%      | 1.83%      | -24.87% | 0.98%      | -3.76%    |
| Mid Cap (Mid 30%)          | -0.60%       | -0.35% | 13.64%  | 5.60%   | 4.76%      | 4.76%      | -17.59% | 0.73%      | -2.49%    |
| Small Cap (Bottom 60%)     | -2.83%       | -5.32% | -17.01% | -16.41% | -11.54%    | -11.54%    | -52.50% | 5.21%      | -20.91%   |